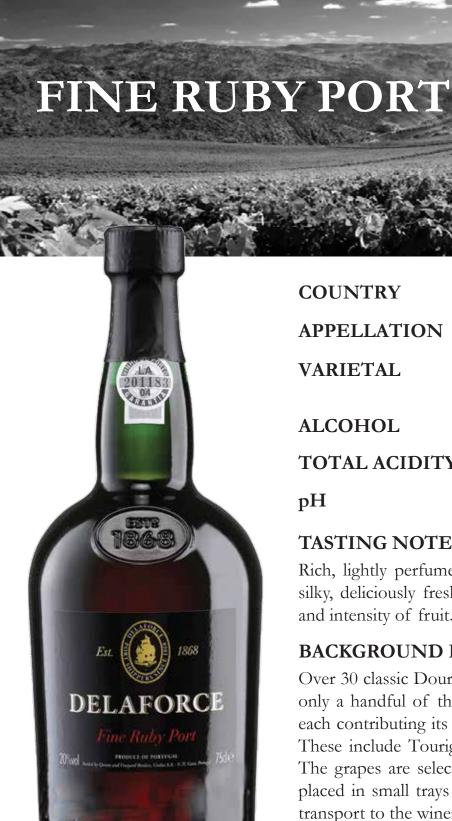

APPELLATION Porto

VARIETAL Touriga Nacional, Touriga Franca

& Tinta Roriz

ELAFORC

FIDPERS

**ALCOHOL** 20.0%

TOTAL ACIDITY 4.08 g/l

pН 3.7

## TASTING NOTES

Rich, lightly perfumed, raspberry aroma. On the mouth; smooth, silky, deliciously fresh sweet raspberry fruit flavors. Lovely quality and intensity of fruit. An attractive very fresh well balanced wine.

## **BACKGROUND INFORMATION**

Over 30 classic Douro grape varieties can be used to make port but only a handful of the best are planted in the Delaforce vineyards, each contributing its own unique character and flavor to the blend. These include Touriga Nacional, Touriga Franca and Tinta Roriz. The grapes are selected and harvested by mid September and are placed in small trays which keep them in perfect condition during transport to the winery.