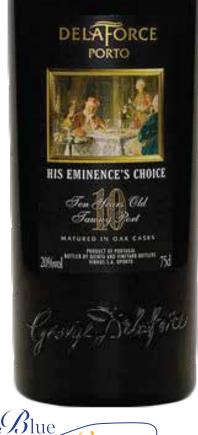

## HIS EMINENCE'S CHOICE 10 YEARS OLD TAWNY PORT

Portugal

**APPELLATION** 

Porto

**VARIETAL** 

Touriga Nacional, Touriga Franca

& Tinta Roriz

**ALCOHOL** 

20.0%

TOTAL ACIDITY

3.81 g/l

pН

3.5